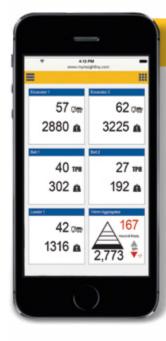

InsightHQ is a productivity and performance reporting and management portal showing near real time productivity, from your LOADRITE scales.

#### **Features**

With InsightHQ you can:

- See site performance and productivity information presented in easy to read graphs and tables
- Respond to issues, optimise production and productivity with accurate data
- Control your data, how, when and where you want it, all during the shift
- Access anywhere, anytime on your web browser or mobile device