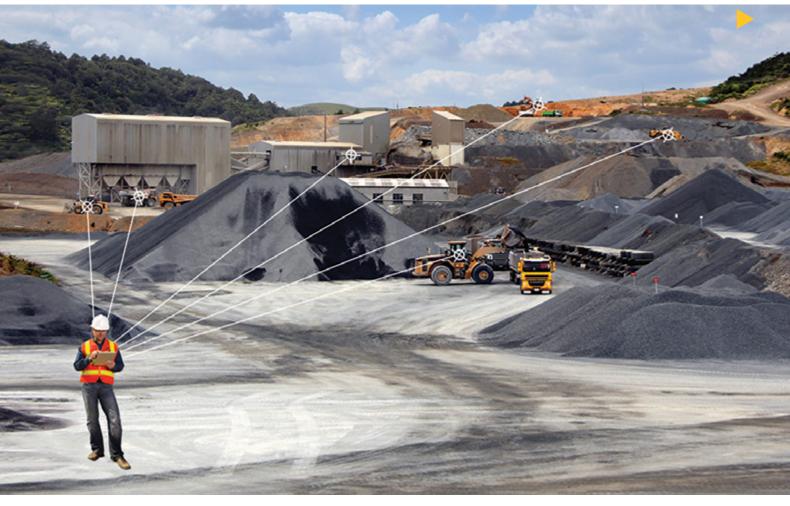

# The Connected Quarry

### OPTIMISE ASSETS BY TRACKING PRODUCTIVITY

Knowledge is power. LOADRITE and InsightHQ enables the Connected Quarry which helps you manage your operation from wherever you are. It gives you the power to manage your operations, tracking the main drivers of your business. Easy-to-use reporting helps track daily operations and major process change management. Simple graphs help quickly identify bottlenecks and workflow issues.

#### WHAT IS REALLY HAPPENING IN YOUR OPERATION?

Our dealer channel provides the tools and support for the extraction, processing, loadout, transportation and construction phases of aggregates industries for more efficient operations and higher profits.

Trimble LOADRITE onboard scales ensure optimal loading and quality data for productivity analysis LOADRITE systems are installed on wheel loaders, excavators, conveyor belts and other equipment across a range of industries—construction, aggregate, mining, waste management, and more.