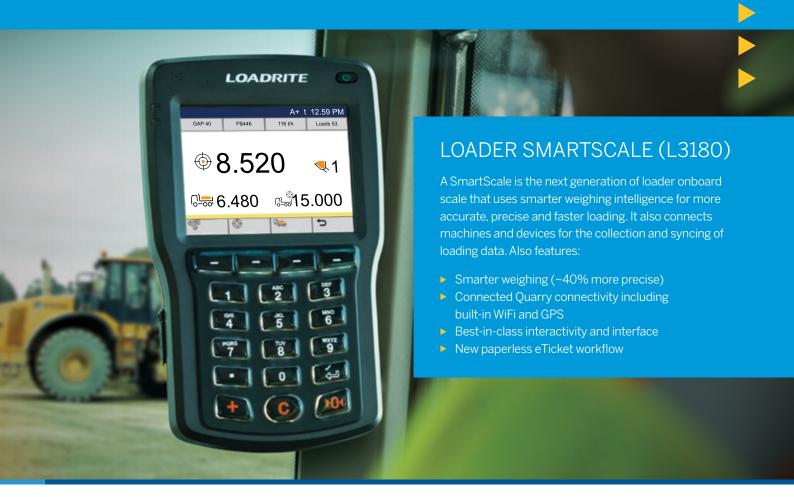

### LOADER SCALES (L2180, L2150, FORCE)

LOADRITE L2180 is the world's #1 selling loader scale. It, the L2150 and Force onboard scales provides accurate bucket payload to measure and optimise loadout for production and utility loaders.

- Accurate to ±1% margin of error
- Connect to printer, and InsightHQ web portal via a browser or mobile device
- ▶ 'Legal for Trade' option available