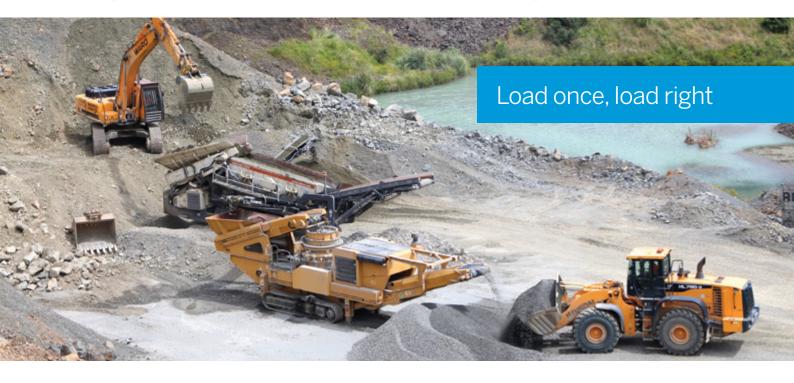

### LOADOUT MANAGEMENT SYSTEM AND LOADER SCALES (LR360)

LOADRITE 360 for Loadout is a Connected Quarry solution that improves loadout operations through accurate onboard weighing, metric tracking, job data automation, and real-time 360° job visibility. LOADRITE 360 connects the loader and scale house to provide data sharing of loadout jobs which result in greater efficiency, improved visibility and higher product sales.

- ► Accurate onboard weighing (+/-1% margin of error)
- ▶ POS system and in-cab automated connection
- Real-time job list
- ► True tare trucking loading